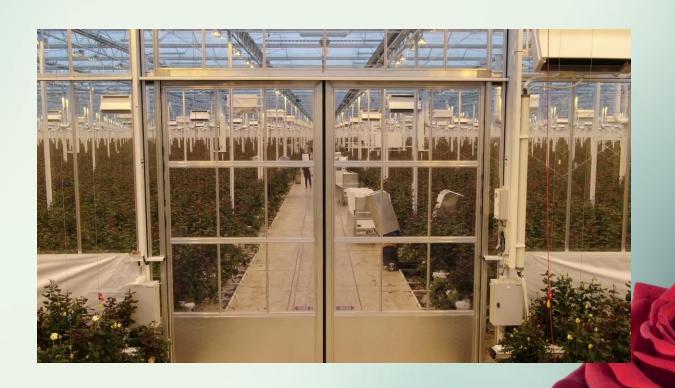

#### Introduction of Porta Nova

### Porta Nova production

- On 19,5 ha. 70 mln Naomi! roses
- The highest possible quality
- 320 employers