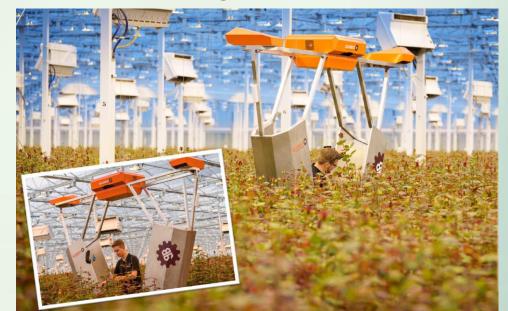

### Alternative crop protection

- The use of UVc
- The use of PAW
  - If both succeed 90% less chemical use in crop protection