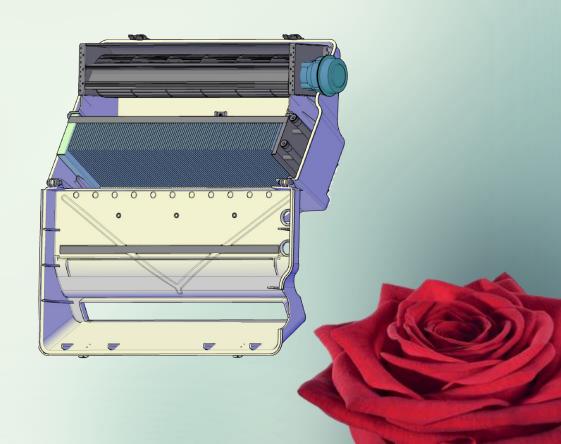

# Climate system (all-electric)

#### **OPAC** 106

- Heat exchangers
- High COP