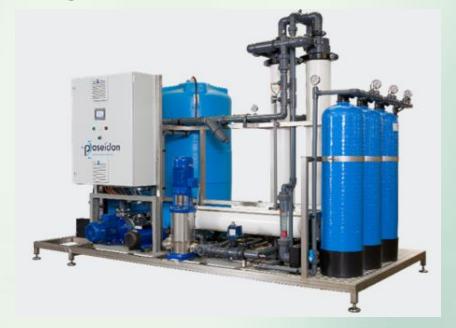

----|-----|-----|
| Gebudgeteerde PARSOM | JA  | JA  | JA  | JA  |
| Maximale PARSOM      | JA  | JA  | JA  | JA  |
| Minimale PARSOM      | JA  | JA  | JA  | JA  |
| Uren donker          | JA  | JA  | JA  | JA  |
| Maximale LBE         | JA  | JA  | JA  | JA  |

| VOORWAARDEN GOED      | PN1 | PN2 | PN3 | PN4 |
|-----------------------|-----|-----|-----|-----|
| Maximale schakelingen | JA  | JA  | JA  | JA  |
| Buitentemperatuur     | JA  | JA  | JA  | JA  |
| Minimale instraling   | JA  | JA  | JA  | JA  |
| Maximale instraing    | JA  | JA  | JA  | JA  |
| Piekafname            | JA  | JA  | JA  | JA  |



# Savings on energy input

- M<sup>2</sup> optimalisation
- Project Gearrover (making decisions autonomous)







# 100% closed watersystem

- Poseidon
- Water from logistic centre







### Alternative crop protection

- The use of UVc
- The use of PAW
  - If both succeed 90% less chemical use in crop protection





## Thanks for your attention

Q&A