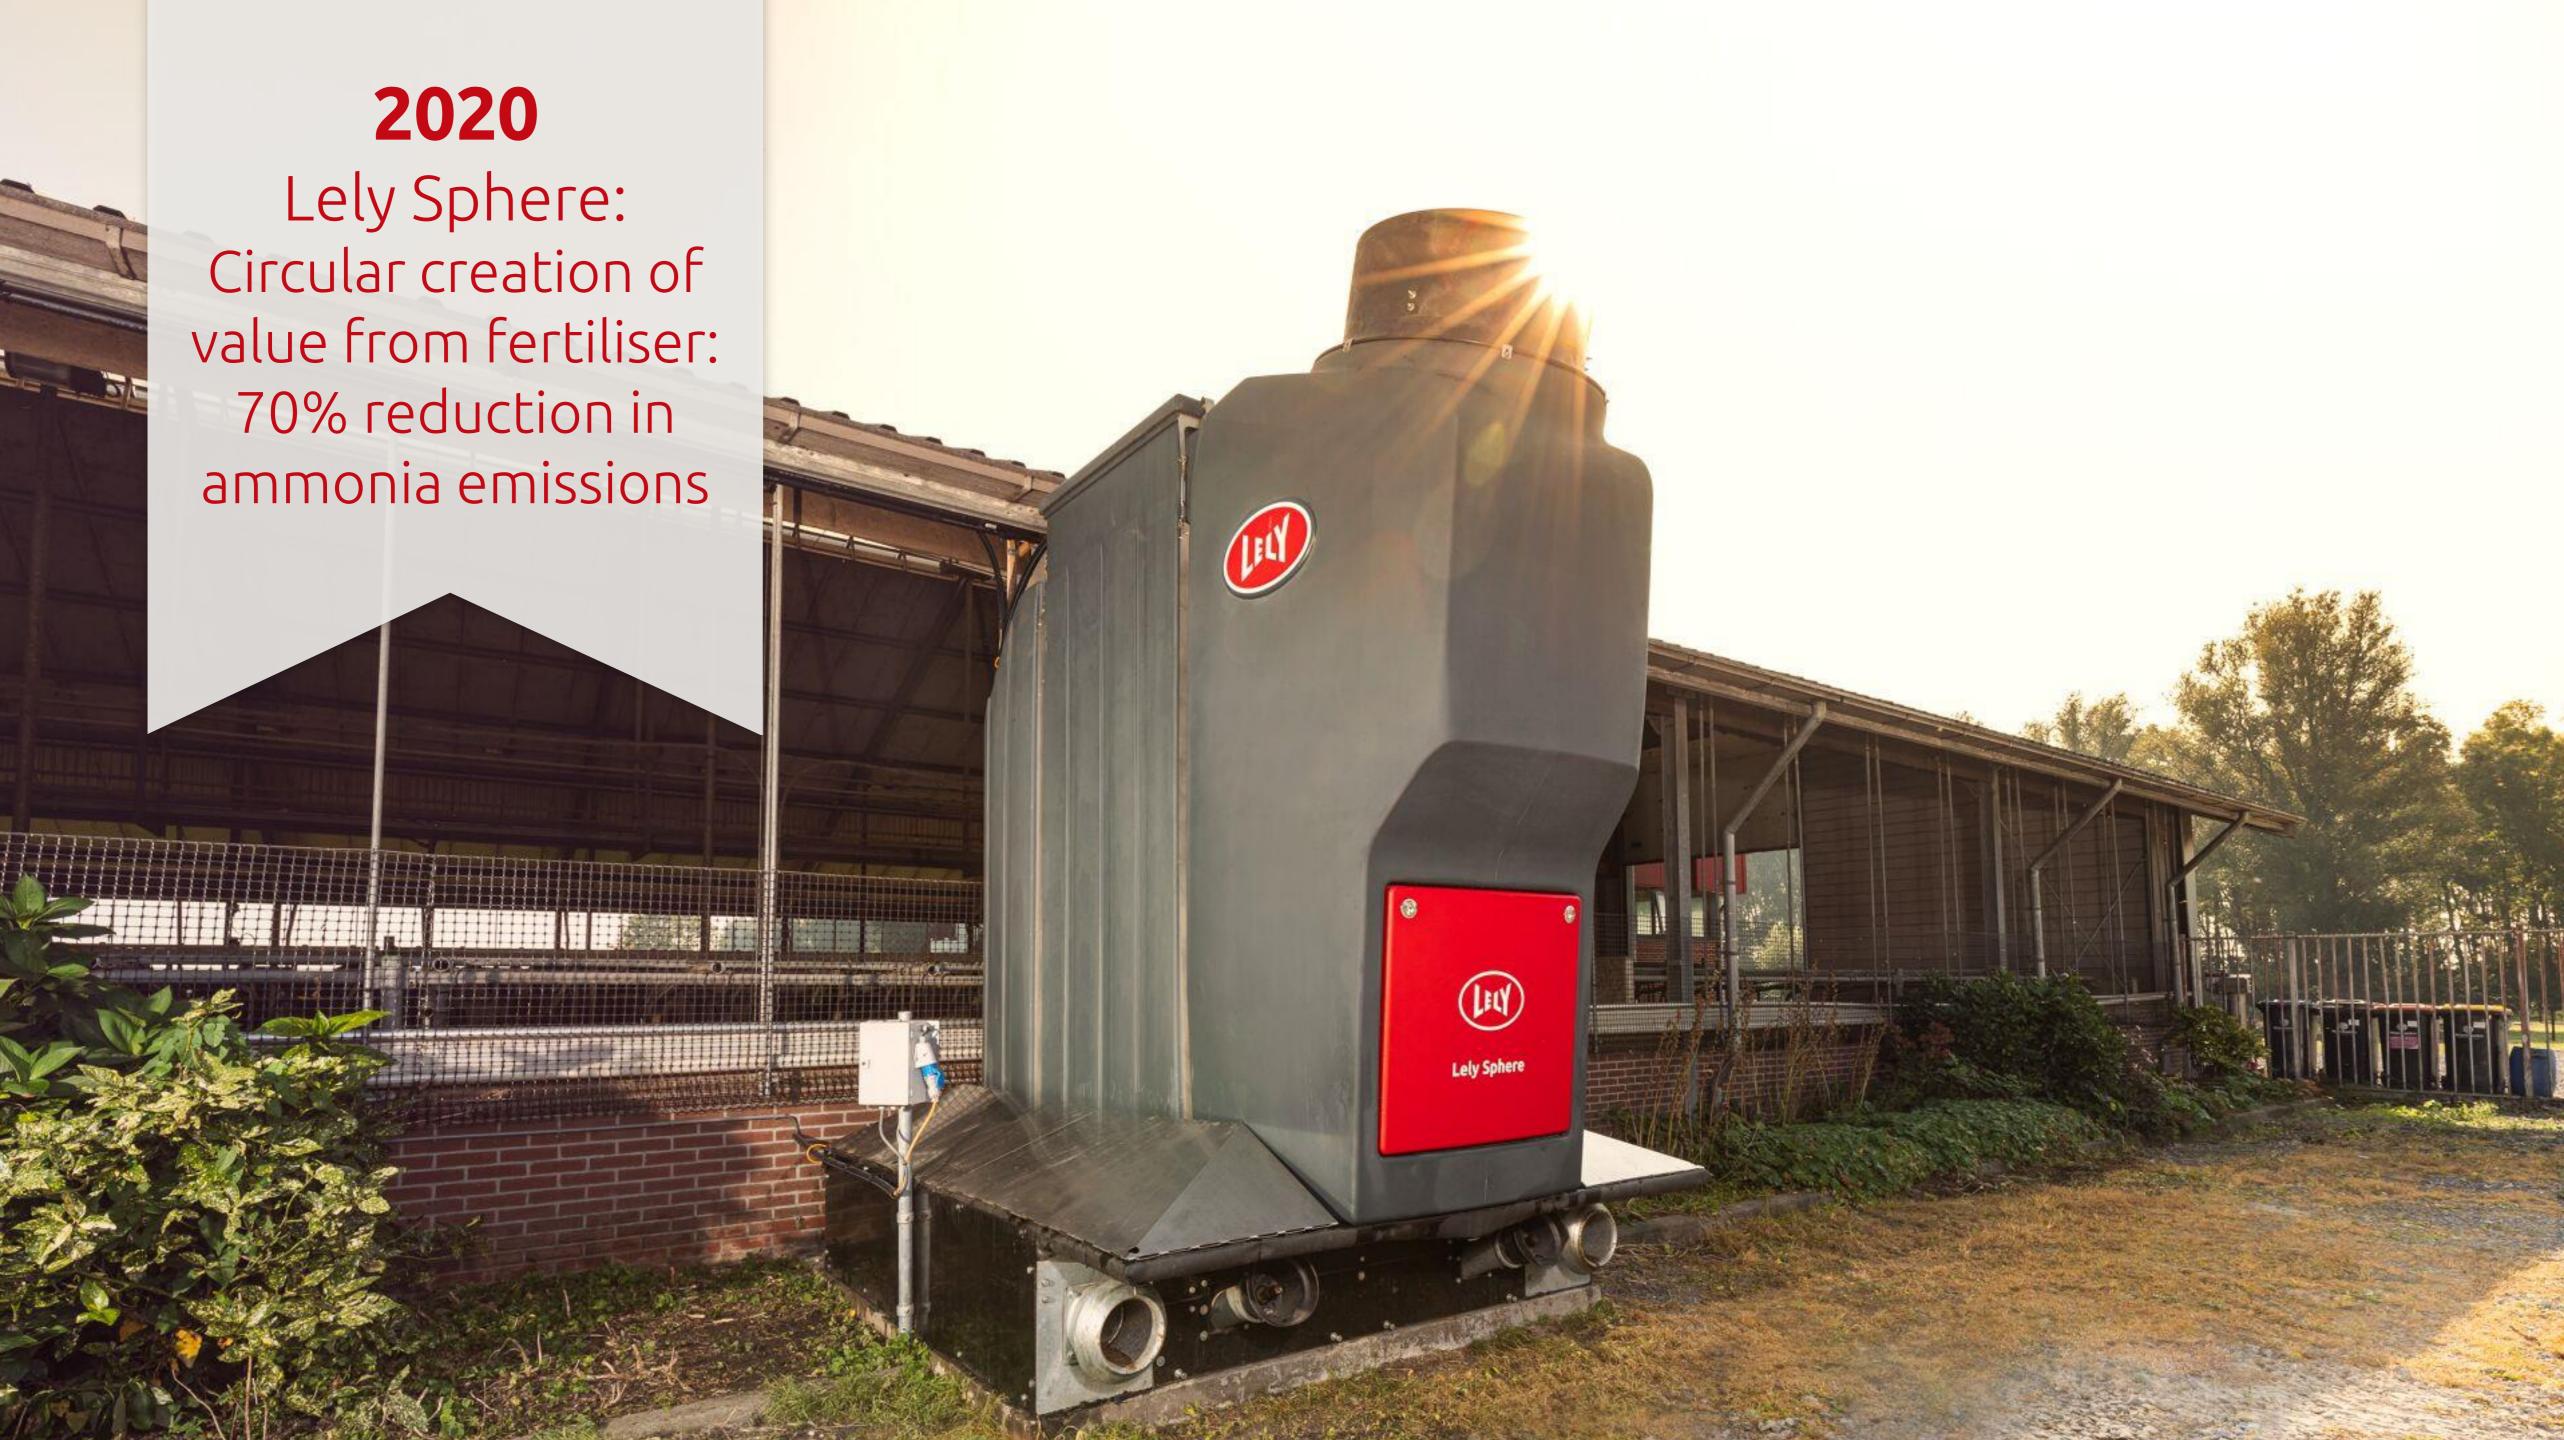

#### 2020

Lely Horizon:
Connecting all
data in a new
farm management
application

# Lely Sphere

### Lely Sphere

- 1. Ability for optimum fertilization via 3 different mineral streams.
- 2.Less dependent on artificial fertilizer.
- 3.Official RAV approval; Emission factor of 3,6 kg/NH<sub>3</sub>/cow/year (RAV Code A1.39).
- 4. Proof of proper function via data and circular fertilizer in the tank.
- 5. No change for explosion hazard in the cellar, as methane is not present.
- 6.Improved barn climate, healthier for people and animal.
- 7. Designed to apply in existing barns, from small to big.
- 8. **Renure**: approval of the circular fertilizer and urine to improve sustainability for a bright future in diary farming