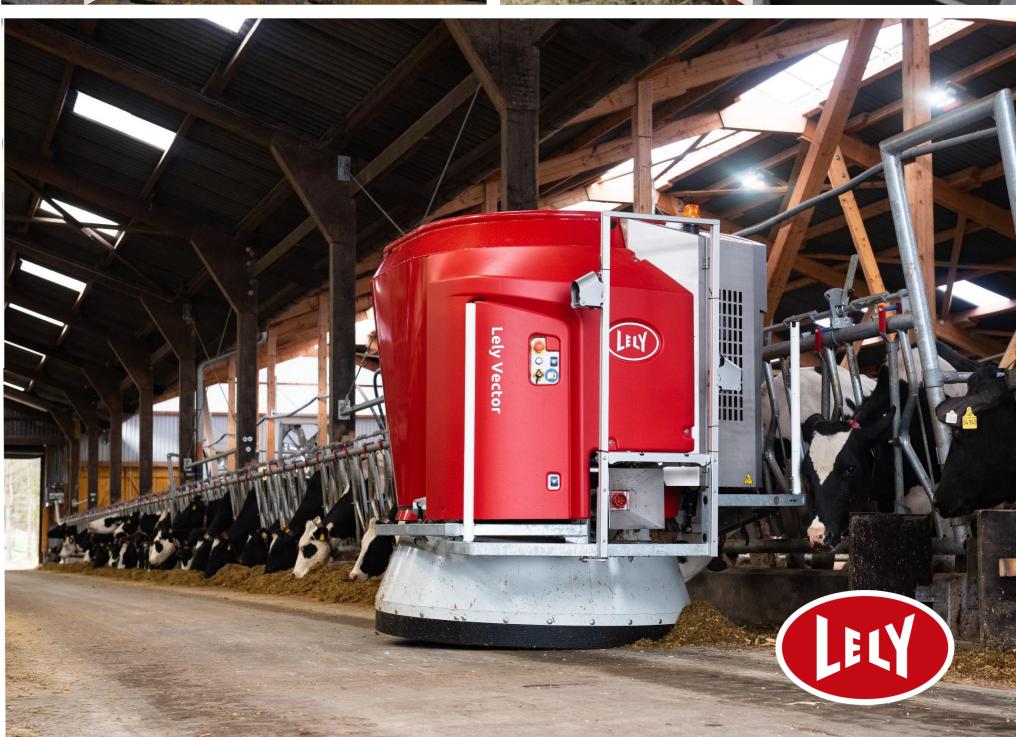

## What drives us







## Who we are







Lely today

Annual Sales € 611 mln

Number of employees

2.100

Investments in R&D from our product turnover

7%



Number of living patents

1.600

Number of R&D facilities

3

Number of production facilities

2

Number of markets

> 48









## What we do

































#### 2020

Lely Horizon:
Connecting all
data in a new
farm management
application









# Lely Sphere





### Lely Sphere

- 1. Ability for optimum fertilization via 3 different mineral streams.
- 2.Less dependent on artificial fertilizer.
- 3.Official RAV approval; Emission factor of 3,6 kg/NH<sub>3</sub>/cow/year (RAV Code A1.39).
- 4. Proof of proper function via data and circular fertilizer in the tank.
- 5. No change for explosion hazard in the cellar, as methane is not present.
- 6.Improved barn climate, healthier for people and animal.
- 7. Designed to apply in existing barns, from small to big.
- 8. **Renure**: approval of the circular fertilizer and urine to improve sustainability for a bright future in diary farming



## Farm of the future



#### Farm of the future