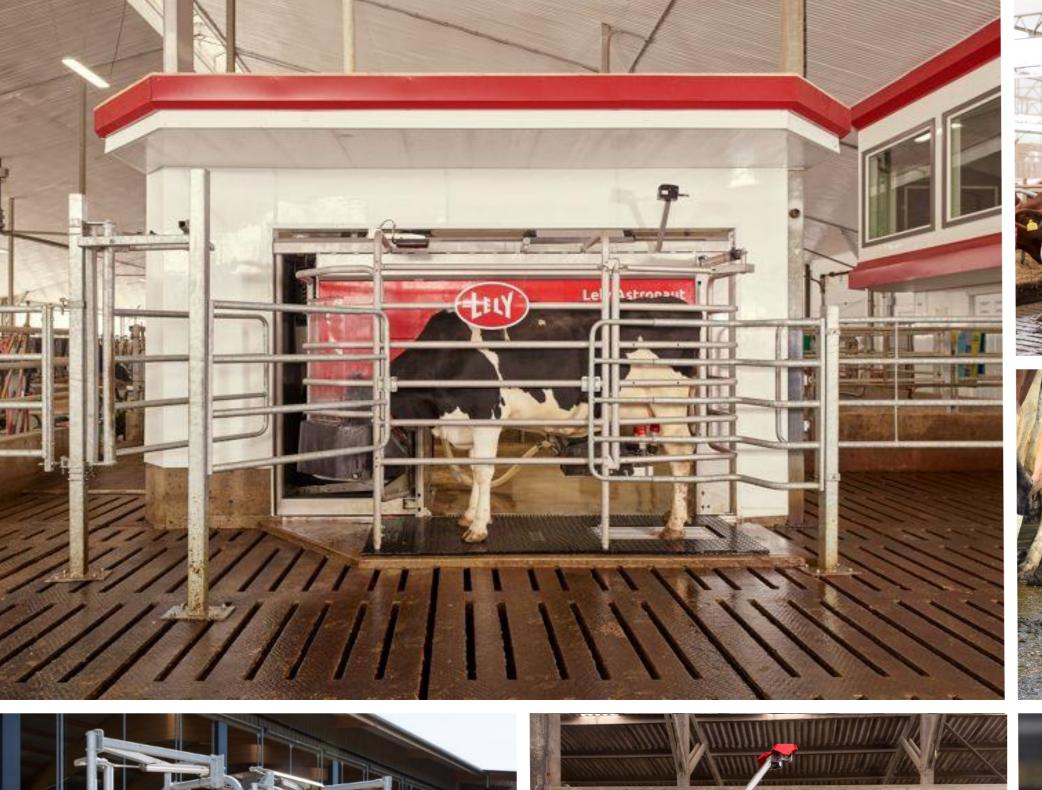

## What drives us







## Who we are







Lely today

Annual Sales € 611 mln

Number of employees

2.100

Investments in R&D from our product turnover

7%



Number of living patents

1.600

Number of R&D facilities

3

Number of production facilities

2

Number of markets

> 48









## What we do

































#### 2020

Lely Horizon:
Connecting all
data in a new
farm management
application









# Lely Sphere





### Lely Sphere

- 1. Ability for optimum fertilization via 3 different mineral streams.
- 2.Less dependent on artificial fertilizer.
- 3.Official RAV approval; Emission factor of 3,6 kg/NH<sub>3</sub>/cow/year (RAV Code A1.39).
- 4. Proof of proper function via data and circular fertilizer in the tank.
- 5. No change for explosion hazard in the cellar, as methane is not present.
- 6.Improved barn climate, healthier for people and animal.
- 7. Designed to apply in existing barns, from small to big.
- 8. **Renure**: approval of the circular fertilizer and urine to improve sustainability for a bright future in diary farming



## Farm of the future



####