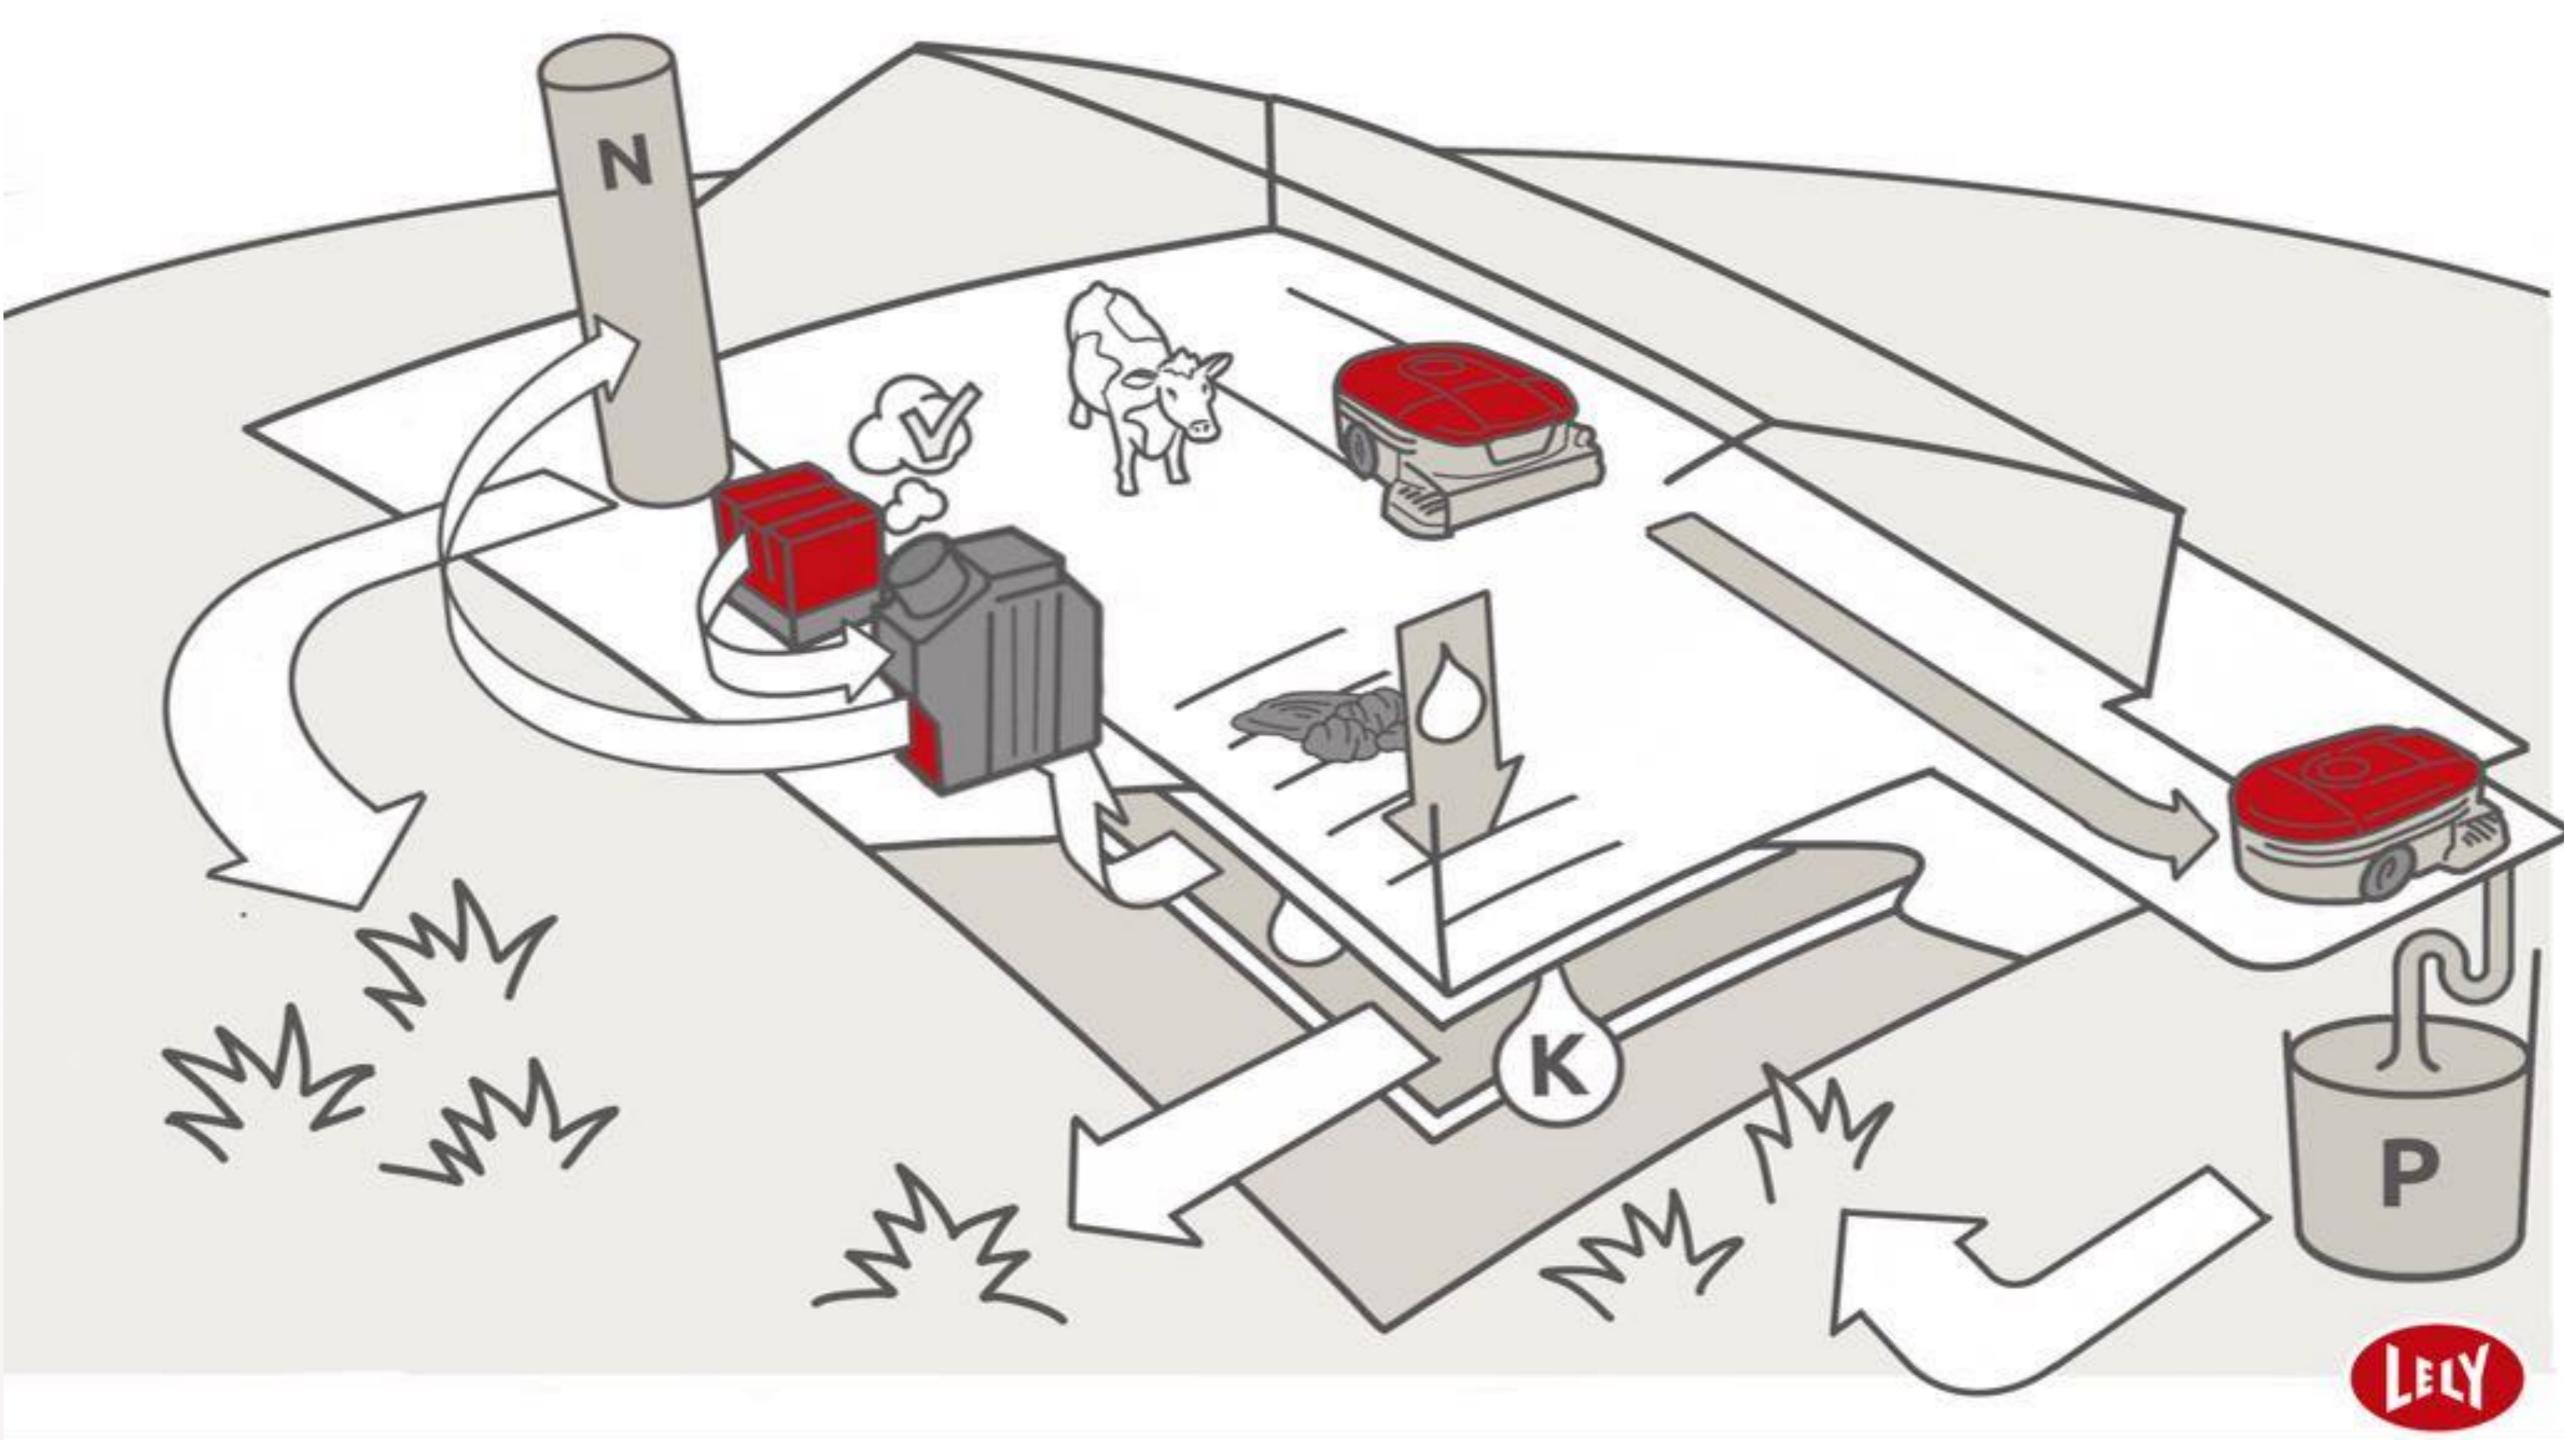

# Lely Sphere

### Lely Sphere

- 1. Ability for optimum fertilization via 3 different mineral streams.
- 2.Less dependent on artificial fertilizer.
- 3.Official RAV approval; Emission factor of 3,6 kg/NH<sub>3</sub>/cow/year (RAV Code A1.39).
- 4. Proof of proper function via data and circular fertilizer in the tank.
- 5. No change for explosion hazard in the cellar, as methane is not present.
- 6.Improved barn climate, healthier for people and animal.
- 7. Designed to apply in existing barns, from small to big.
- 8. **Renure**: approval of the circular fertilizer and urine to improve sustainability for a bright future in diary farming