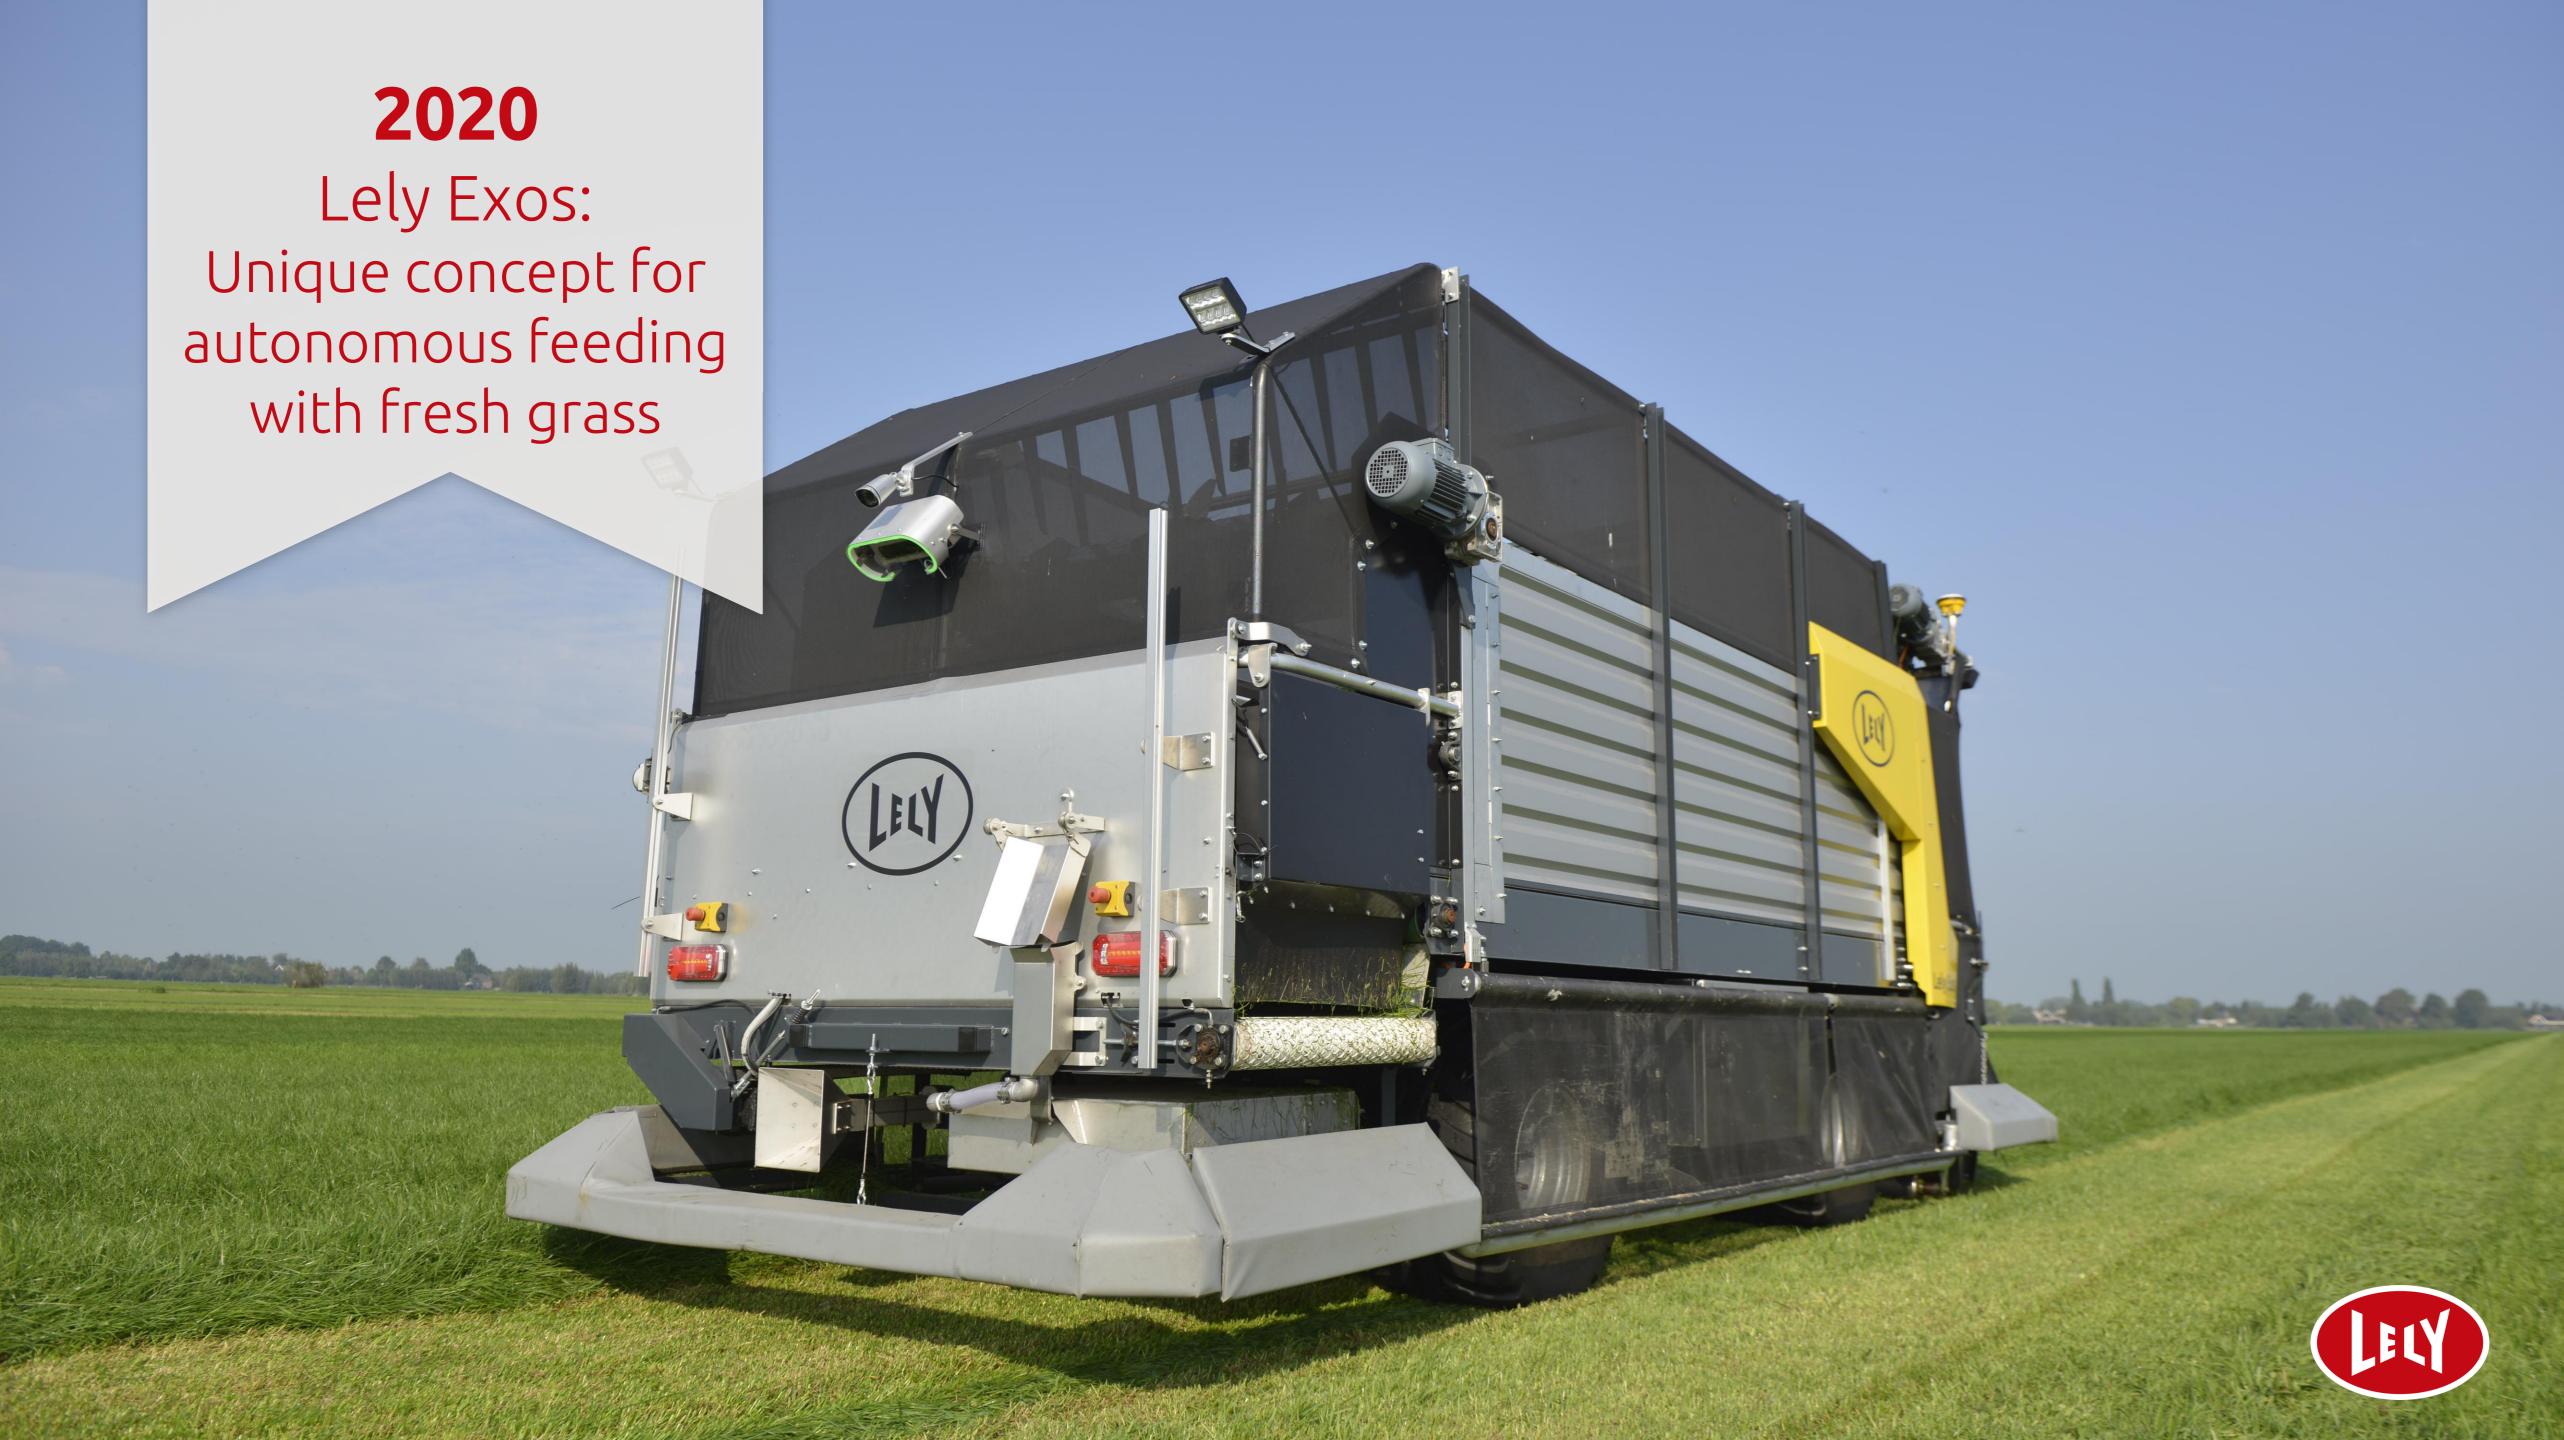

## What drives us







## Who we are







Lely today

Annual Sales € 611 mln

Number of employees

2.100

Investments in R&D from our product turnover

7%



Number of living patents

1.600

Number of R&D facilities

3

Number of production facilities

2

Number of markets

> 48









## What we do

































#### 2020

Lely Horizon:
Connecting all
data in a new
farm management
application









# Lely Sphere





### Lely Sphere

- 1. Ability for optimum fertilization via 3 different mineral streams.
- 2.Less dependent on artificial fertilizer.
- 3.Official RAV approval; Emission factor of 3,6 kg/NH<sub>3</sub>/cow/year (RAV Code A1.39).
- 4. Proof of proper function via data and circular fertilizer in the tank.
- 5. No change for explosion hazard in the cellar, as methane is not present.
- 6.Improved barn climate, healthier for people and animal.
- 7. Designed to apply in existing barns, from small to big.
- 8. **Renure**: approval of the circular fertilizer and urine to improve sustainability for a bright future in diary farming



## Farm of the future



#### Farm of the future

- 2050 circa 10 billion people
- Ensure availability of sufficient protein
- Sustainability &