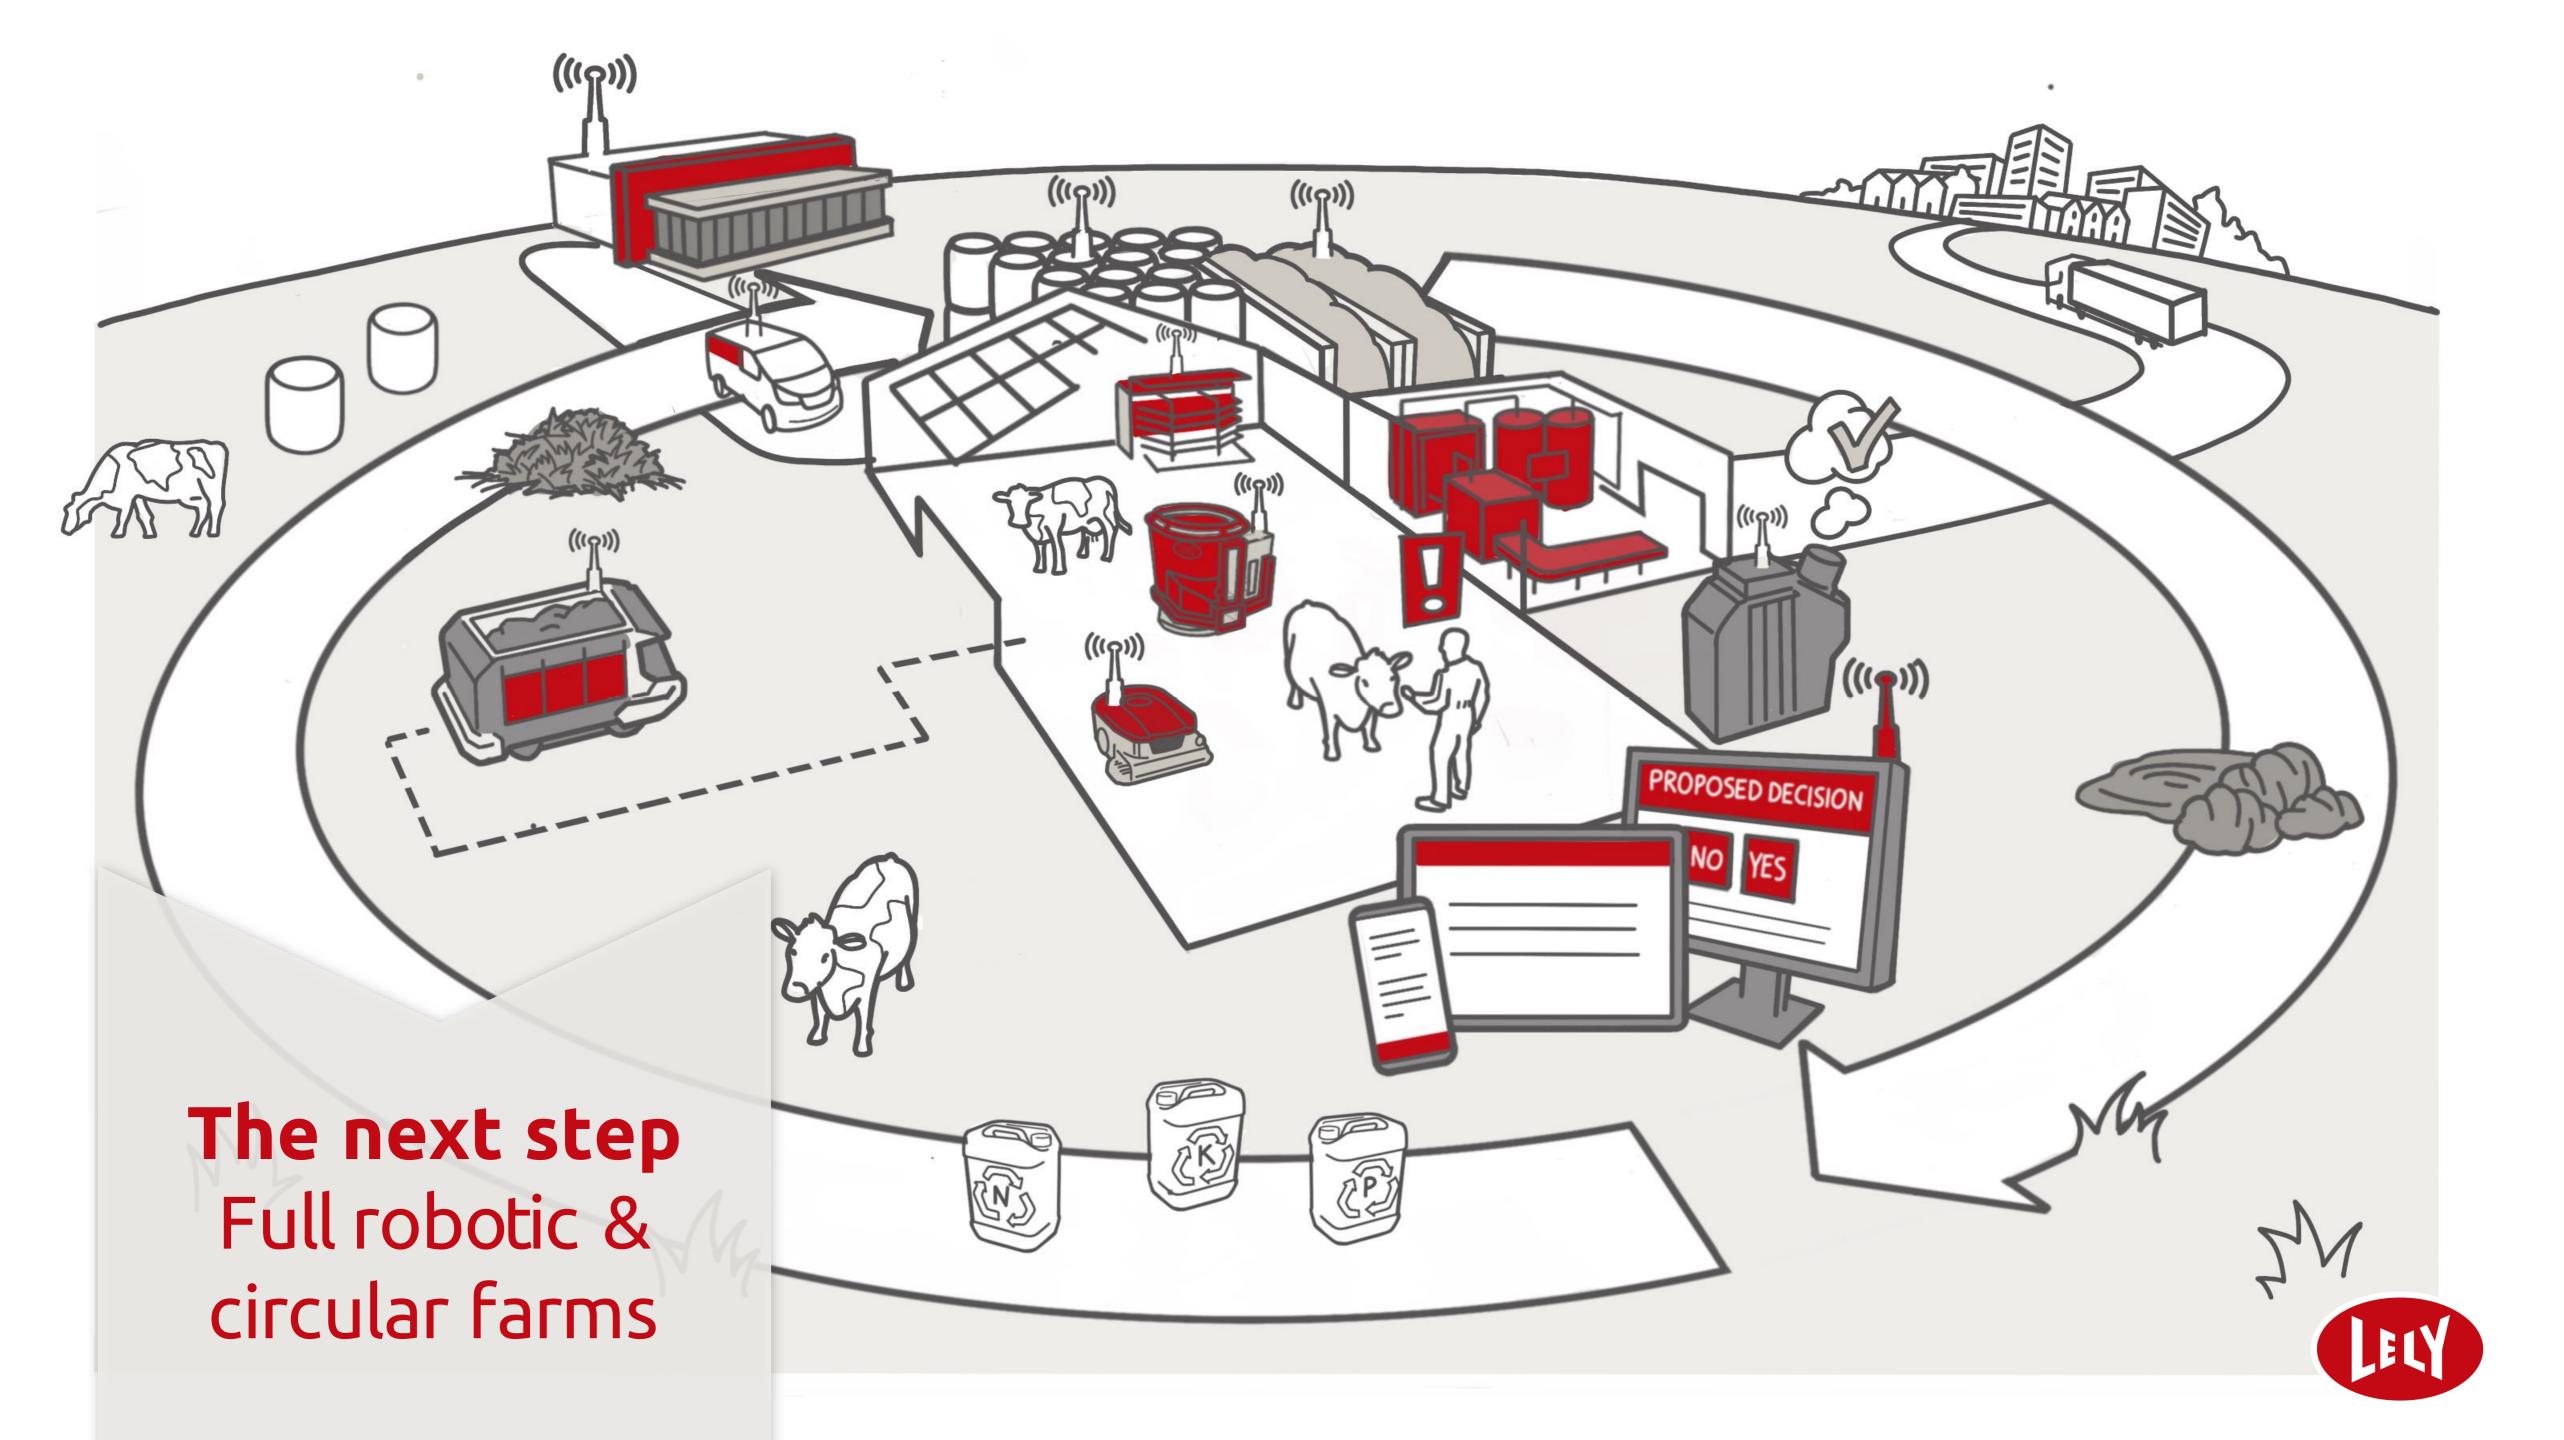

## Farm of the future

#### Farm of the future

- 2050 circa 10 billion people
- Ensure availability of sufficient protein
- Sustainability & circularity is vital
- Technology helped many other sectors with future proof models
- Many stakeholders with in some cases conflicting interests
- New innovations takes time, alignment on direction is essential