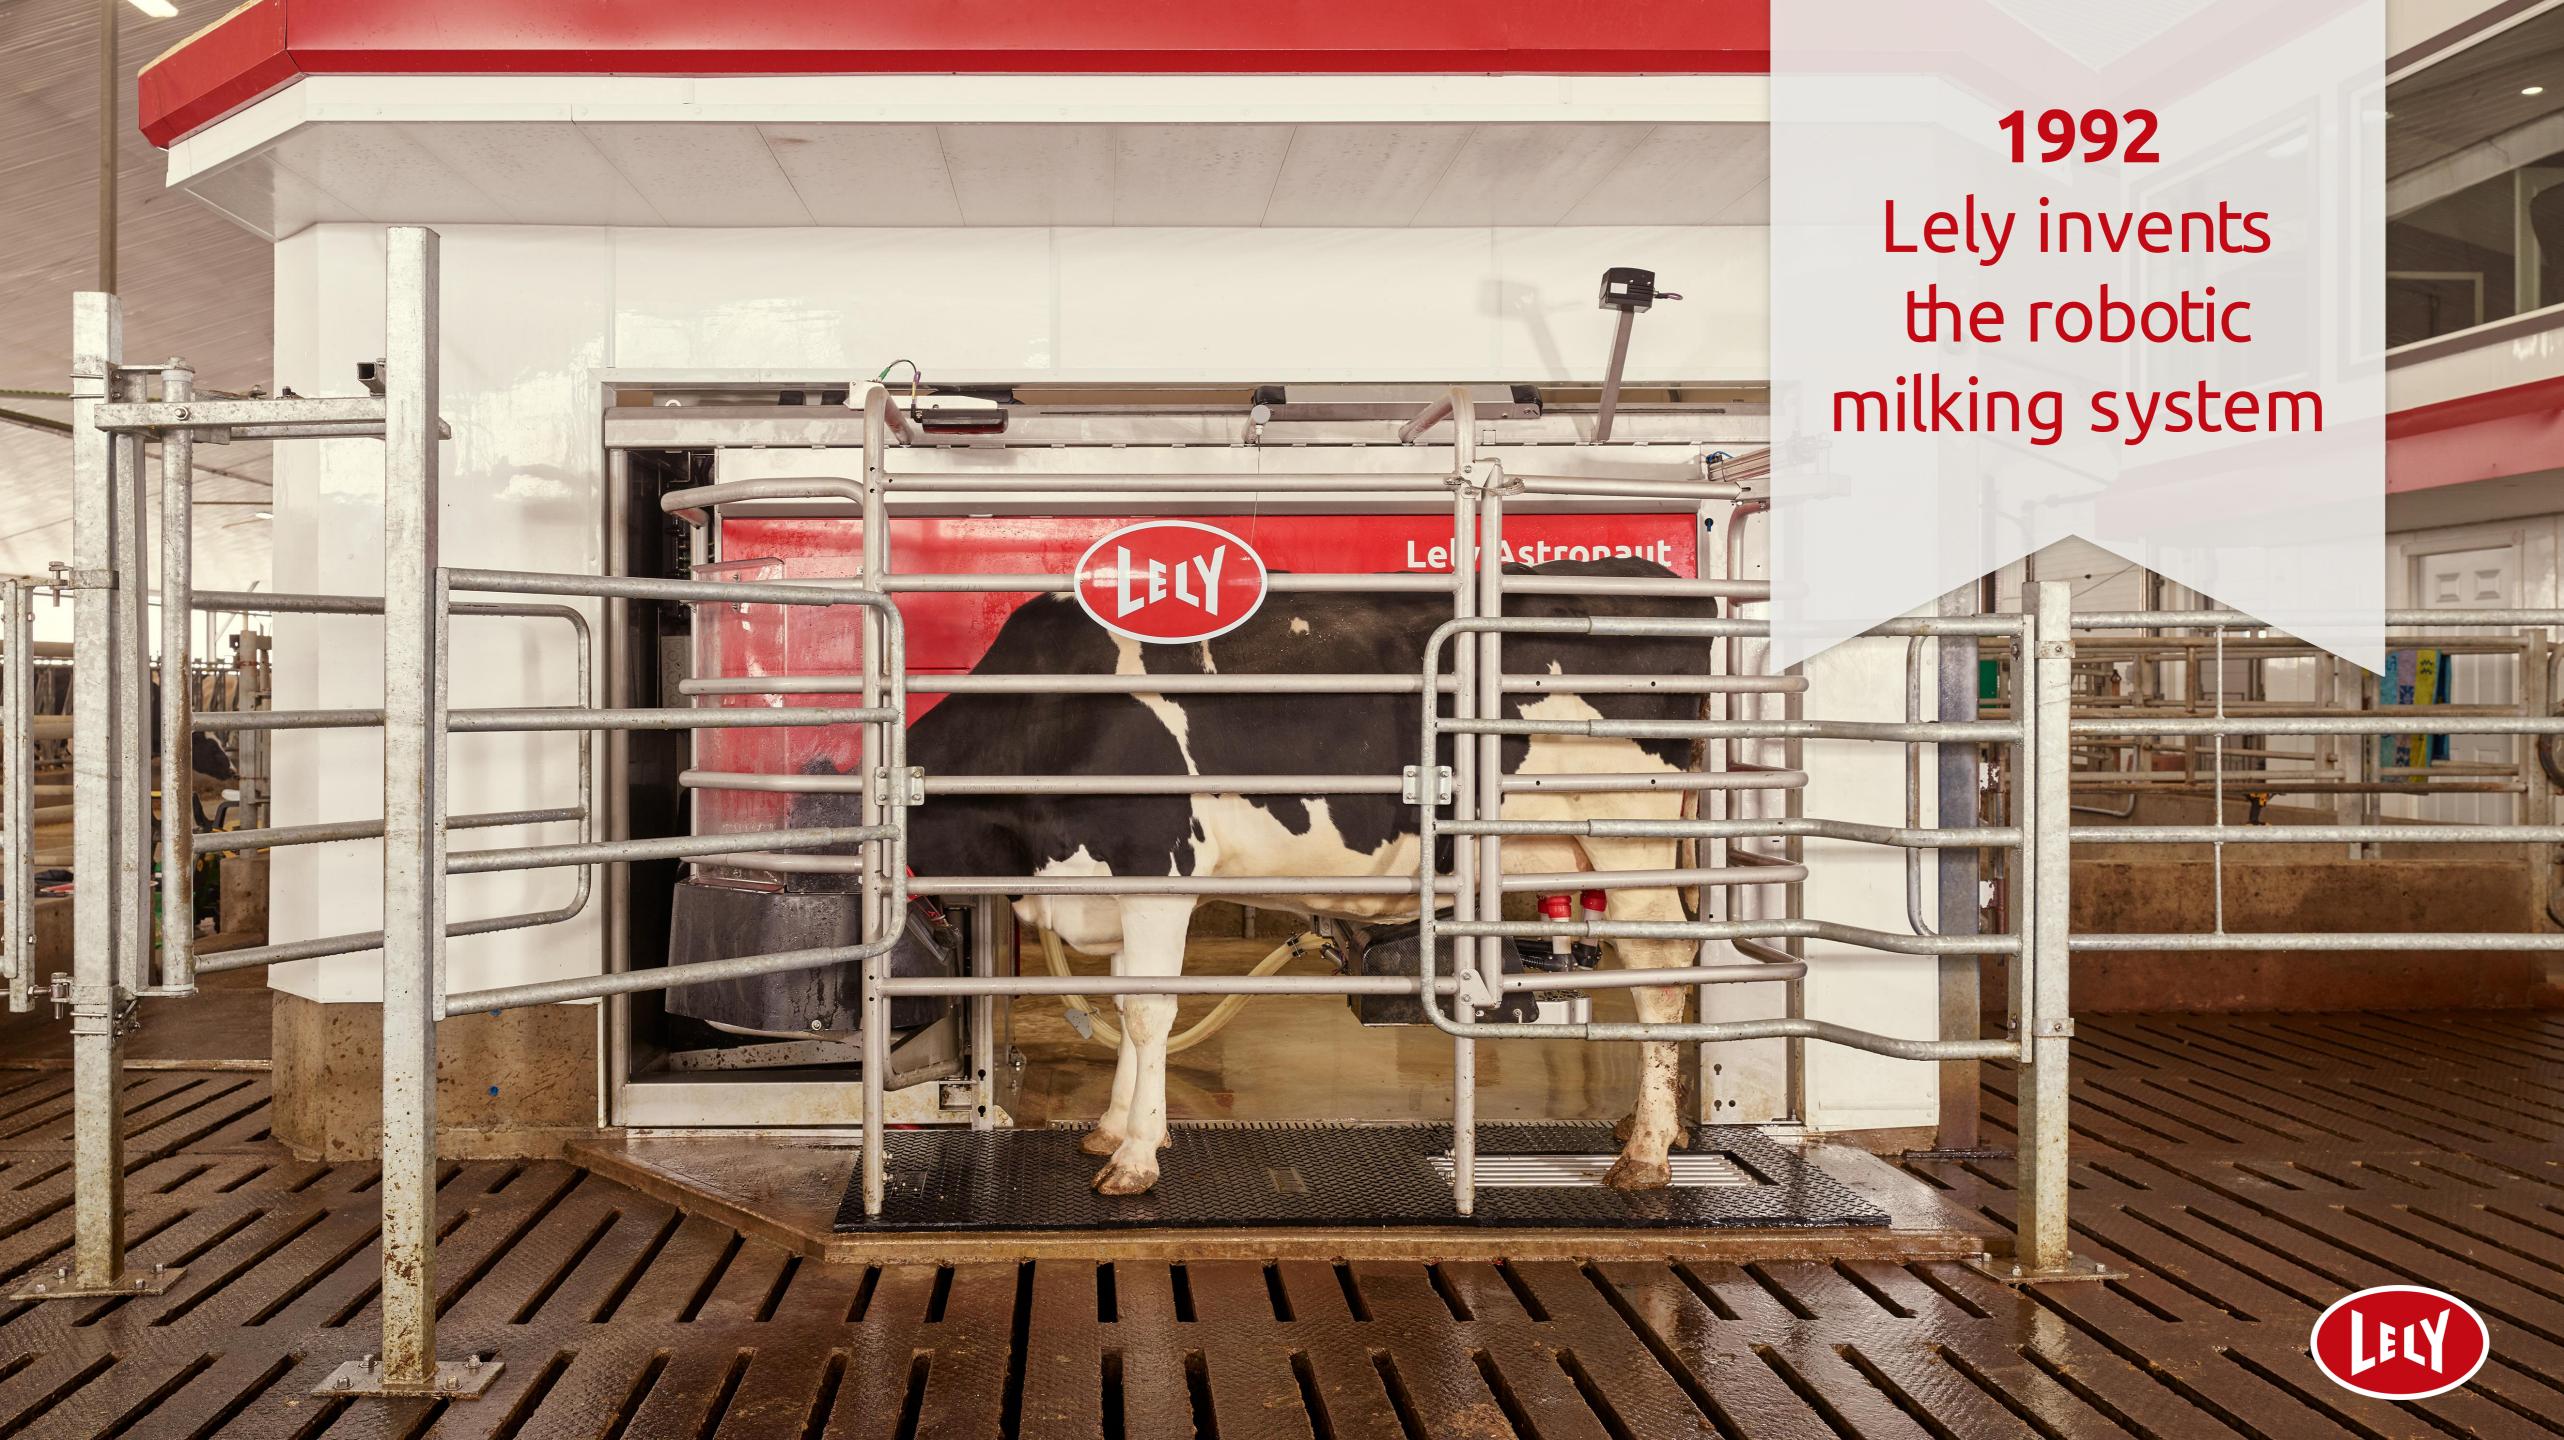

## What drives us







## Who we are







Lely today

Annual Sales € 611 mln

Number of employees

2.100

Investments in R&D from our product turnover

7%



Number of living patents

1.600

Number of R&D facilities

3

Number of production facilities

2

Number of markets

> 48









## What we do

































#### 2020

Lely Horizon:
Connecting all
data in a new
farm management
application









# Lely Sphere





### Lely Sphere

- 1. Ability for optimum fertilization via 3 different mineral streams.
- 2.Less dependent on artificial fertilizer.
- 3.Official RAV approval; Emission factor of 3,6 kg/NH<sub>3</sub>/cow/year (RAV Code A1.39).
- 4. Proof of proper function via data and circular fertilizer in the tank.
- 5. No change for explosion hazard in the cellar, as methane is not present.
- 6.Improved barn climate, healthier for people and animal.
- 7. Designed to apply in existing barns, from small to big.
- 8. **Renure**: approval of the circular fertilizer and urine to improve sustainability for a bright future in diary farming



## Farm of the future



##