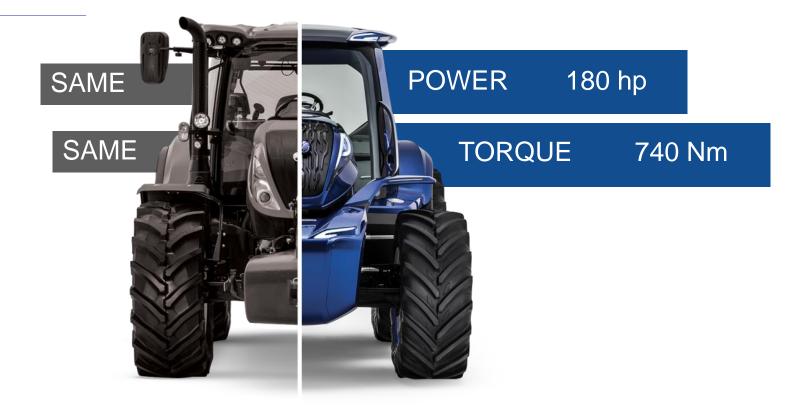

#### **Main specifications**

Name: T6.180 Methane Power Engine family: 179hp 6-cylinder NEF 100% Methane Powered Minimal visual changes: Compared to current T6 production model

### **Standard Diesel tractor vs Methane powered concept tractor**

### Standard Diesel tractor vs Methane powered concept tractor

### **Methane Power tractor**

Standard Diesel tractor vs Methane Power