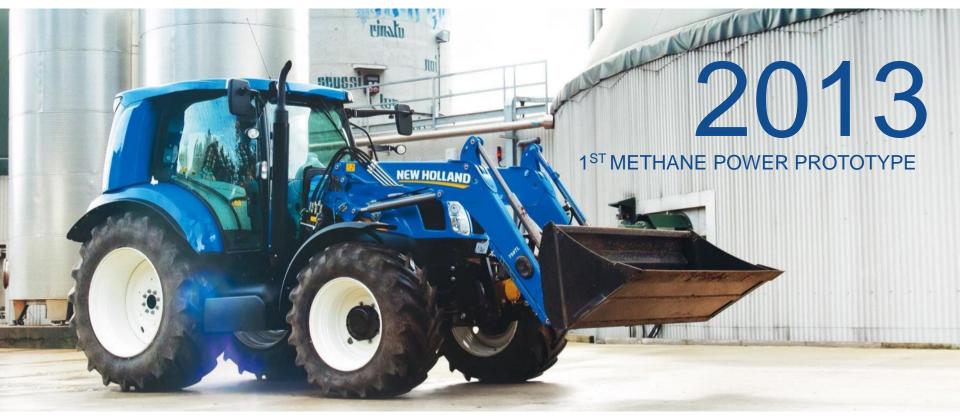

#### **METHANE POWER TRACTOR**

#### **Main specifications**

Name: T6.180 Methane Power Engine family: 179hp 6-cylinder NEF 100% Methane Powered Minimal visual changes: Compared to current T6 production model