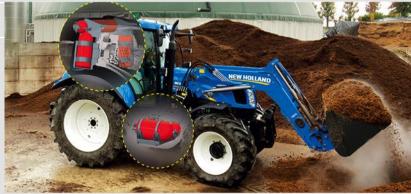

#### **METHANE POWER TRACTOR**

#### **Main specifications**

Name: T6.180 Methane Power Engine family: 179hp 6-cylinder NEF 100% Methane Powered Minimal visual changes: Compared to current T6 production model