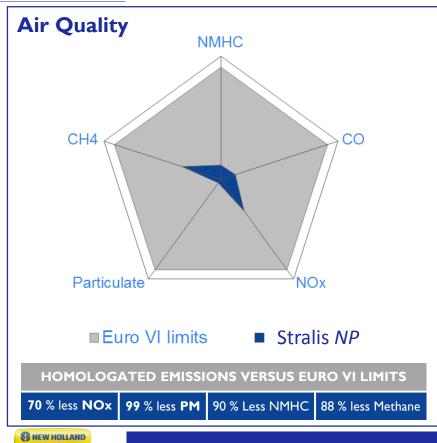

### **IVECO Natural Power Technology**

The cleanest technology on the market and a global answer

### **Global Warming**

10 to 95% CO<sub>2</sub> emissions cut, that is yearly :

Up to 20 tons of CO2 saving per truck

Up to 125 tons of CO2 saving per truck with Bio-CNG/LNG