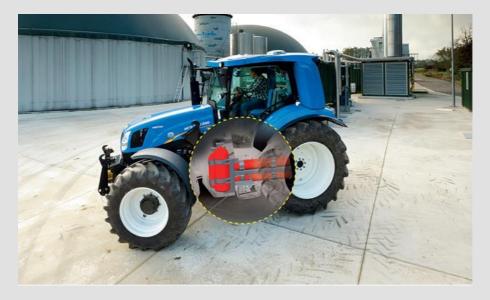

#### **METHANE POWER TRACTOR**

#### **Main specifications**

Name: T6.180 Methane Power Engine family: 179hp 6-cylinder NEF 100% Methane Powered Minimal visual changes: Compared to current T6 production model