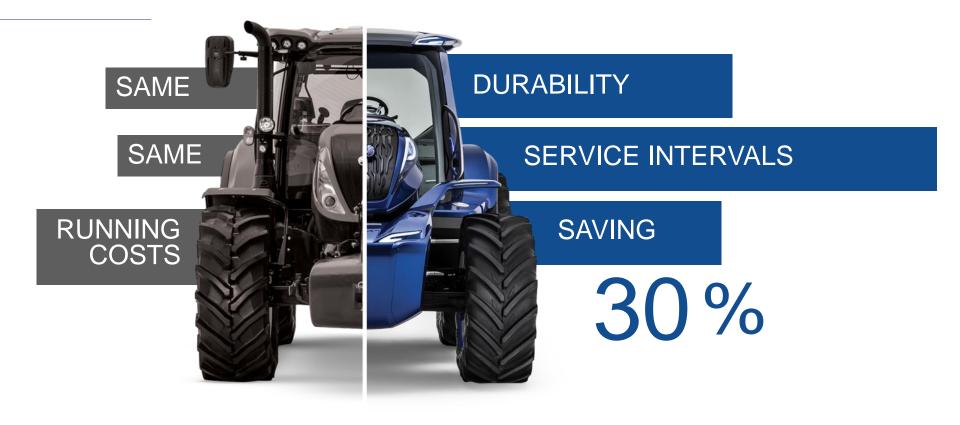

### **Standard Diesel tractor vs Methane powered concept tractor**

### Standard Diesel tractor vs Methane powered concept tractor

### **Methane Power tractor**

Standard Diesel tractor vs Methane Power