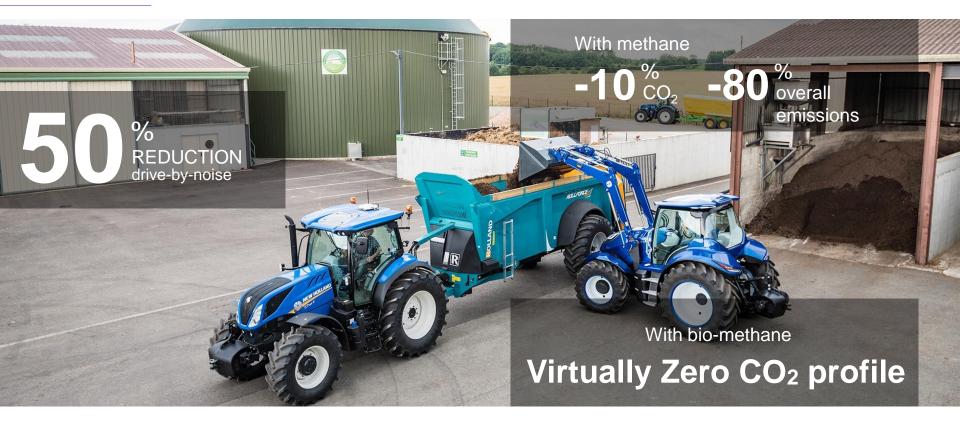

### **Global Warming**

10 to 95% CO<sub>2</sub> emissions cut, that is yearly :

Up to 20 tons of CO2 saving per truck

Up to 125 tons of CO2 saving per truck with Bio-CNG/LNG

### **Standard Diesel tractor vs Methane powered concept tractor**

### Standard Diesel tractor vs Methane powered concept tractor

### **Methane Power tractor**

Standard Diesel tractor vs Methane Power