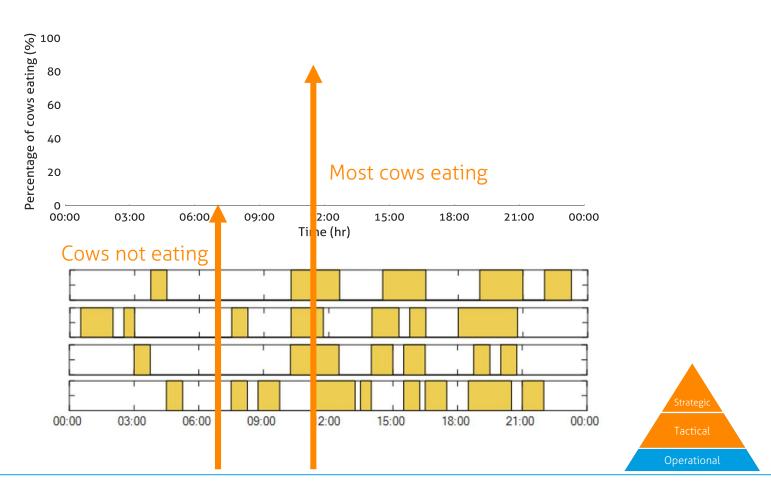

# **Day Pattern Eating Behavior**

https://youtu.be/W-veyQ4eW1M

## **Day Pattern Eating Behavior**

Feeding Protocol

Herd behavior gives farmer feedback for optimising his management