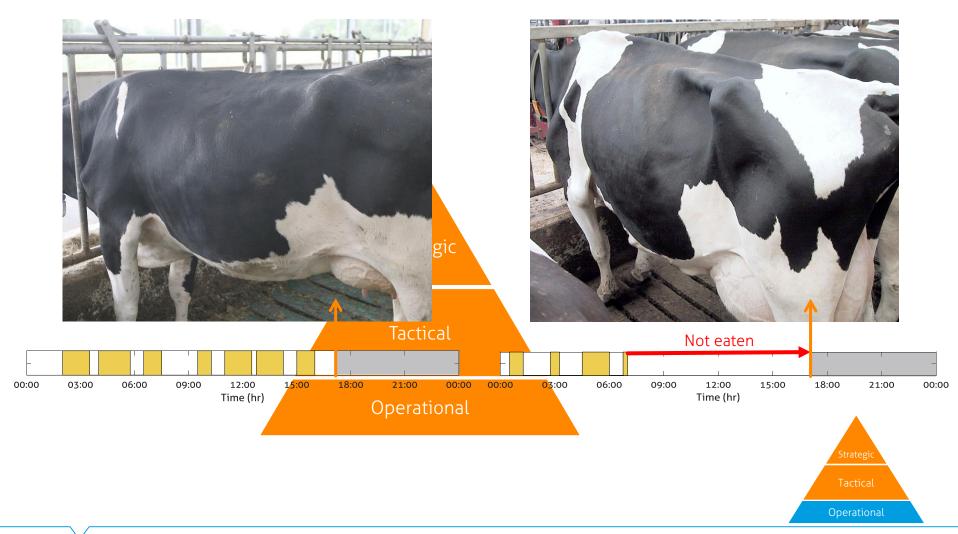

### Rumen Fill

Not Eaten Attention

## **Day Pattern Eating Behavior**

Feeding Protocol

Herd behavior gives farmer feedback for optimising his management