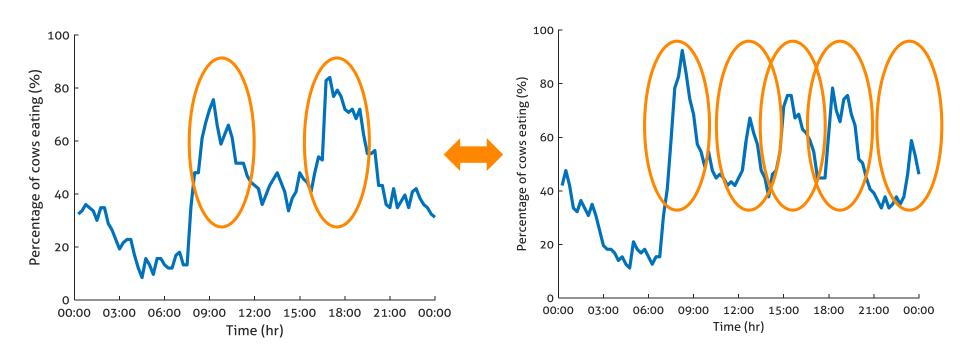

# **Day Pattern Eating Behavior**

https://youtu.be/W-veyQ4eW1M

## **Day Pattern Eating Behavior**

Feeding Protocol

Herd behavior gives farmer feedback for optimising his management