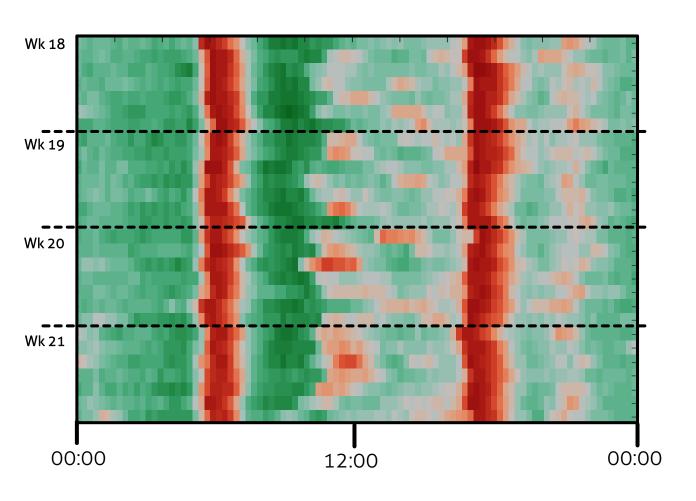

| 52  | 27       | 89  | 34 | 52 | 52          | 27   | 36 | 39 | 28 |
|             |                 |      |               |   |   |         |          |                |     |          |     |    |    |             |      |    |    |    |







# Management











### Rumen Fill

Not Eaten Attention







# **Cow Positioning System**

Find Cow











# Cow Positioning System Path Tracking Individual Cow









# **Day Pattern Eating Behavior**







https://youtu.be/W-veyQ4eW1M

## **Day Pattern Eating Behavior**

Feeding Protocol





Herd behavior gives farmer feedback for optimising his management





# **Day Pattern Lying Behavior**









# Monthly Lying Pattern Percentage of cows that are lying









# Monthly Lying Pattern Percentage of cows that are lying









# Barn Area Usage Cow Positioning Data





Data visualization can raise questions, or answer questions. Both leading to new insights!





# Lots of data, lots of insights, and still much to learn!