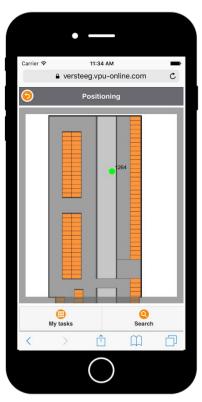

# **Cow Positioning System**

Find Cow

# Cow Positioning System Path Tracking Individual Cow