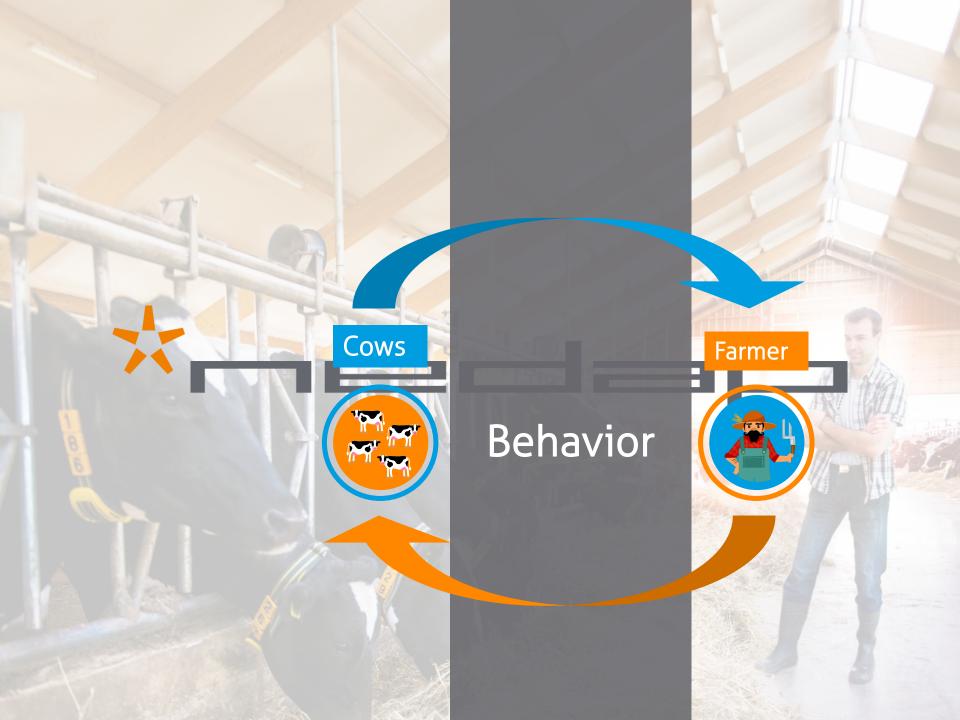

## **Day Pattern Eating Behavior**

Feeding Protocol

Herd behavior gives farmer feedback for optimising his management