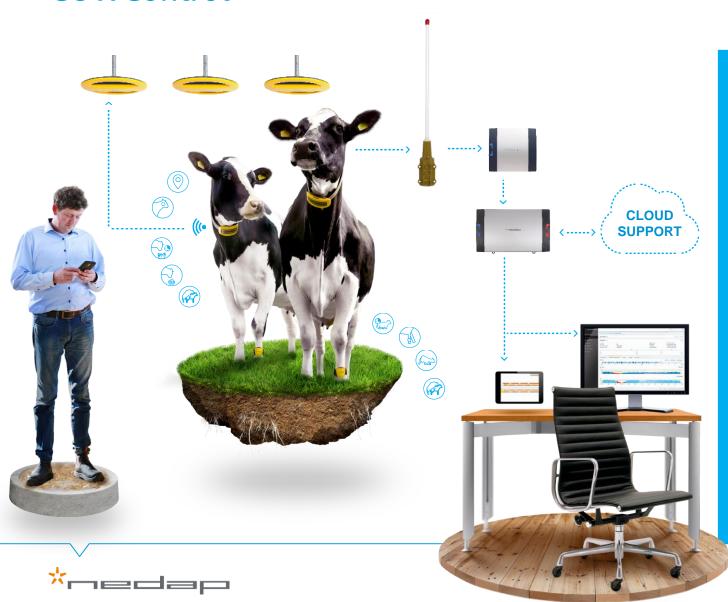

### **COWControl**

### NEDAP COWCONTROL®

A SINGLE, RELIABLE SYSTEM FOR OPTIMUM PERFORMANCE OF ALL YOUR ANIMALS

**LOCALISATION** 

The best localisation system for your cows in the barn

HEAT DETECTION

Most accurate heat detection in the world 24/7, with display of optimum insemination time

EATING & RUMINATION MONITORING

Two unique behavioural measurements, combined for optimum health monitoring

STANDING & LYING MONITORING

Two unique behavioural measurements, combined for

measurements, combined for optimum health monitoring

ISO IDENTIFICATION
The only reliable solution
for identification in all your

for identification in all your management applications, it works all the time

| 64878620032 | 999000000237807 | 2249 | 7321          | 0 | 0 | 8183628 | 43       | 22             | 73  | 24       | 61  | 39 | 11 | 61          | 61   | 77 | 98 | 27 |
|-------------|-----------------|------|---------------|---|---|---------|----------|----------------|-----|----------|-----|----|----|-------------|------|----|----|----|
| 64877775142 |                 | 2287 |               |   | 2 | 267225  | 49       | 24             |     |          | 67  | 44 | 42 |             | 29   |    | 42 | 34 |
| 64878617839 | 999000000237843 |      | 4606          |   |   | 7475924 | 54       |                | 12  | 41       | 74  |    | 24 | 43          | 24   |    | 12 | 45 |
| 64877707582 | 999000000237801 | 2086 |               |   | 1 | 149053  | 42       | 16             |     | 25       | 31  | 27 | 31 | 48          | 31   | 62 | 81 | 28 |
| 64878608632 | 999000000237830 | 2239 |               |   | 1 | 441142  | 37       | 22             | 19  | 27       | 44  | 41 | 57 |             |      |    | 82 | 31 |
| 64878620170 | 999000000237778 | 1081 | 5259          |   | 2 | 435787  | 44       | 22             | 1   | 39       |     | 41 | 97 |             |      | 43 | 97 | 43 |
| 64878468929 | 999000000237818 | 669  | 8215          |   |   | 9534699 |          | 19             | 2   | 16       |     | 16 | 45 |             |      | 49 |    | 22 |
| 64878576170 | 999000000237802 | 746  | 2750          |   | 1 | 168355  | 42       | 46             | 68  |          |     | 45 |    | 29          |      | 24 | 68 | 77 |
| 64878603699 | 999000000237773 | 2316 | 2440          |   | 2 | 654532  | 41       | 59             | 92  | 65       | 54  | 51 | 54 | 43          | 79   |    | 17 | 59 |
| 64877936820 | 999000000237809 |      | 6978          |   | 1 | 630292  | 37       | 21             | 31  | 24       | 69  | 29 | 44 | 41          | 69   | 55 |    | 28 |
| 64878571996 | 999000000237864 | 1770 |               |   | 2 | 349576  | 51       | 53             | 9   | 82       | 27  |    | 2  |             | 4    | 25 | 65 | 60 |
| 64878504089 | 999000000237784 | 2287 | 6118          |   | 2 | 35215   |          | 25             | 39  | 32       | 1   | 44 | 1  | 66          | 39   | 52 | 76 |    |
| 64878219948 | 999000000237893 | 1091 | 6806          |   |   | 9611903 |          | 16             | 33  | 24       |     | 33 | 33 |             | 45   | 60 |    |    |
| 64878621970 | 999000000237849 | 937  | 4331          | 0 | 0 | 7771873 | 53       | 39             | 61  | 44       | 86  | 59 |    | 43          | 61   | 34 | 36 | 54 |
| 64878618599 | 999000000237777 | 775  | 8387          | 0 | 1 | 876058  | 40       | 13             | 59  | 16       | 84  | 20 | 21 | 31          | 9    | 49 | 9  | 16 |
| 64878616090 | 999000000237876 | 2306 | 2853          | 0 | 1 | 749958  | 46       | 51             | 74  | 72       | 74  | 57 | 99 | 42          | 12   | 29 | 62 | 60 |
| 64878609886 | 999000000237813 | 1349 | 5878          | 0 | 1 | 845177  | 39       | 21             | 2   | 29       | 95  | 38 | 95 | 73          | 8    | 54 | 95 | 26 |
| 64878615604 | 999000000237844 | 2316 | 4056          | 0 | 2 | 330276  | 45       | 47             | 44  | 55       | 7   | 54 | 69 | 49          | 82   | 35 | 69 | 51 |
| 64878578396 | 999000000237820 | 736  | 4640          | 0 | 1 | 52092   | 43       | 39             | 44  | 25       | 51  | 12 | 47 | 5           | 38   | 45 | 87 | 81 |
| 64878623708 | 999000000237854 | 507  | 5225          | 0 | 0 | 8/15241 | 51       | 31             | 1   | 83       | 51  | 36 | 88 | 48          | 63   | 30 | 76 | 33 |
| 64878620897 | 999000000237766 | 727  | 4571          | 0 |   | 7 5201  | 51       | 38             | 49  | 42<br>38 | 49  | 52 | 49 | 45          | 49   | 35 | 24 | 47 |
| 64878619150 | 999000000237861 | 1933 | 5775          | 0 |   | 36186   | 51<br>43 | 38<br>25<br>44 | 57  | 38       | 2   | 45 | 95 | 84          | 57   | 54 | 7  | 41 |
| 64877810748 | 999000000237781 | 2335 | 2612          |   |   | 96804   | 43       | 44             | 78  | 58       | 28  | 53 | 9  | 46          | 65   | 34 | 28 | 47 |
| 64878553705 | 999000000237866 | 1358 | 4984          | 0 | 2 | 470529  | 44       | 36             | 6   | 48       | 6   | 65 | 43 | 64          | 93   | 42 | 31 | 47 |
| 64878620485 | 999000000237805 | 1148 | 481           | 0 | 2 | 287813  | 41       | 47             | 76  | 33       | 39  | 24 | 39 | 24          | 1    | 21 | 39 | 30 |
| 64874145852 | 999000000237829 | 1349 | 7975          | 0 | 2 | 271086  | 37       | 16             | 65  | 24       | 28  | 20 | 53 | 44          | 53   | 66 | 4  | 22 |
| 64877482199 | 999000000237764 | 315  | 7837          | 0 | 1 | 779553  | 40       | 14             | 57  | 13       | 19  | 20 | 82 | 32          | 7    | 47 | 57 | 19 |
| 64877066220 | 999000000237859 | 210  | 6634          | 0 | 1 | 187656  | 42       | 19             | 89  | 1.6      | 27  | 19 | 52 | 39          | 77   | 46 | 27 | 25 |
| 64878620415 | 999000000237762 | 1339 | 1684          | 0 | 2 | 451228  | 44       | 67             | 71  | 63       | 8   | 55 | 46 | 37          | 83   | 29 | 8  | 58 |
| 64878249328 |                 |      |               | 0 | 1 | 640586  |          |                |     |          | 7   | 46 | 2  |             |      |    | 7  | 67 |
| 64878575788 |                 |      |               | 0 | 0 | 8042088 |          |                |     |          | -   | 54 |    |             |      |    | 5  | 60 |
| 64878617610 | 999000000237845 |      |               |   |   | 7604598 |          |                |     |          | 71  | 44 | 84 |             |      |    |    | 56 |
| 64878623896 | 999000000237877 | DAT  | <b>↑</b> 1581 |   |   | 27585   |          | INSI           | СЦТ |          |     | 52 |    | $\Lambda C$ | TION |    |    |    |
| 64878617881 | 999000000237881 | UAI  | 7943          |   |   | 14842   |          | יוכנוו         |     |          |     | 27 |    | 50          | HOIN |    |    | ٥  |
| 64878620127 | 999000000237856 |      |               |   |   | 481031  |          |                |     |          | 35  | 32 |    |             |      |    |    | 26 |
| 64878117564 | 999000000237839 |      |               | 0 | 1 | 177362  |          |                |     |          | -68 | 24 |    |             |      |    | 61 | 23 |
| 64878610017 | 999000000237794 | 1693 | 3471          | 0 | 2 | 920886  | 47       | 52             | 14  | 79       | 14  | 63 | 89 | 38          | 77   | 25 | 14 | 59 |
| 64878385589 | 999000000237851 | 736  | 7734          | 0 | 1 | 419268  | 41       | 18             | 4   | 15       | 54  | 22 | 66 | 36          | 79   | 55 | 41 | 19 |
| 64878103172 | 999000000237825 | 622  | 5293          | 0 | 1 | 116885  | 44       | 27             | 24  | 27       | 12  | 38 | 24 | 51          | 87   | 98 | 99 | 31 |
| 64878567994 | 999000000237821 | 698  | 4915          | 0 | 2 | 393325  | 39       | 33             | 79  | 40       | 67  | 45 | 67 | 51          | 67   | 37 | 17 | 39 |
| 64878570429 | 999000000237803 | 813  | 6703          | 0 | 2 | 748464  | 38       | 21             | 85  | 32       | 98  | 32 | 85 | 45          | 1    | 56 | 48 | 38 |
| 64873578091 | 999000000237888 | 689  | 7734          | 0 | 1 | 372945  | 36       | 12             | 79  | 18       | 29  | 17 | 4  | 36          | 16   | 52 | 66 | 21 |
| 64878239252 | 999000000237808 | 296  | 2165          | 0 | 1 | 472024  | 40       | 48             | 61  | 52       | 86  | 45 | 98 | 25          | 73   | 16 | 23 | 59 |
| 64878618305 | 999000000237824 | 832  | 2475          | 0 | 1 | 474597  | 51       | 47             | 51  | 58       | 26  | 48 | 1  | 23          | 63   | 19 | 1  | 68 |
| 64878271849 | 999000000237763 | 602  | 5396          | 0 | 1 | 161921  | 35       | 23             | 52  | 27       | 89  | 34 | 52 | 52          | 27   | 36 | 39 | 28 |
|             |                 |      |               |   |   |         |          |                |     |          |     |    |    |             |      |    |    |    |