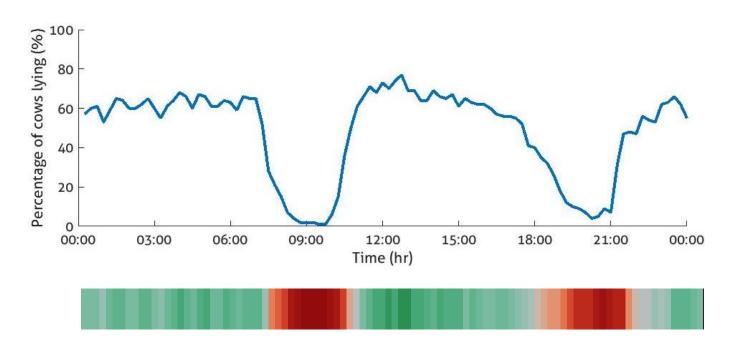

# **Day Pattern Lying Behavior**

# Monthly Lying Pattern Percentage of cows that are lying