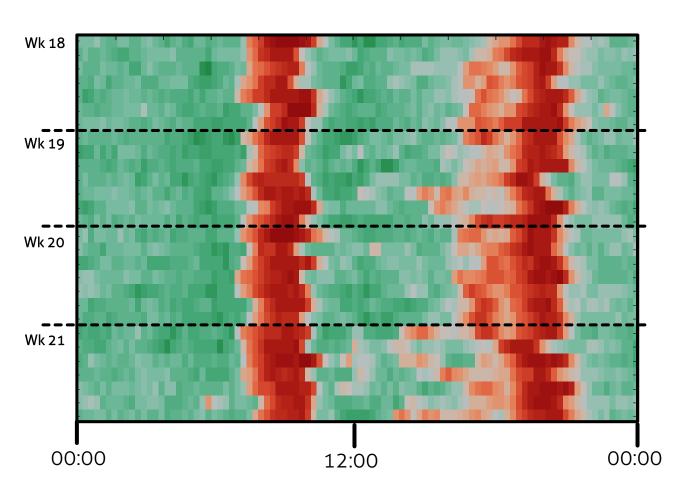

# **Day Pattern Eating Behavior**

https://youtu.be/W-veyQ4eW1M

## **Day Pattern Eating Behavior**

Feeding Protocol

Herd behavior gives farmer feedback for optimising his management